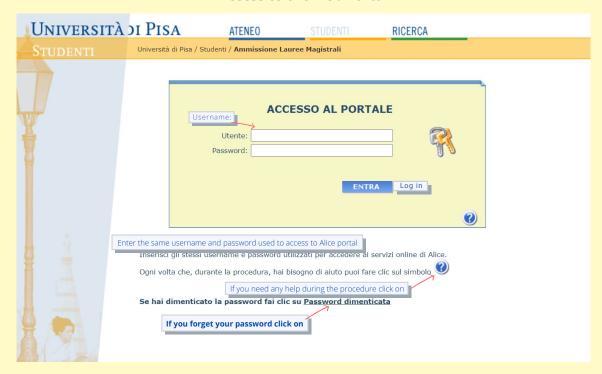

# AMMISSIONELM PORTAL HOW TO REGISTER







# **Register to the AMMISSIONELM PORTAL**



# The portal is available in Italian

ammissionelm.adm.unipi.it

#### **Access to the web Portal**



## **Admission to Master's Degree Programmes**





#### Personal data check

Please check your personal data. If not updated, please click on "Modifica dati anagrafici" Enter your phone and email details for urgent communications.

| Università | oi Pisa                                                                                                                                                                                                         | ATENEO                                                                                                         |                                                                                    | RICERCA              |