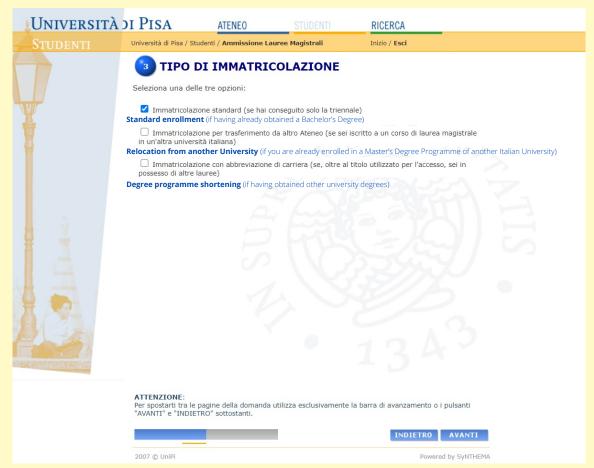

|                                                                                                                |                                                                                    |                      | P                                                                                                                                | Powered by SyNTHEMA    |  |

#### **Choose Master's Degree Programme**

Please enter **Degree Programme**, **Study programme** and **Italian Degree class**. If the degree programme is not listed below, please contact the Secretariat or email to <a href="mailto:ammissionelm@unipi.it">ammissionelm@unipi.it</a>



# **Enrollment options**



## **Statements**

For the admission to a Master's Degree Programme, you are required to declare what follows:

| Università | DI PISA ATENEO STUDENTI                                                                                                                                                                                                                                                                                                                                                                                                                                                                                         | RICERCA                                                                                                   |