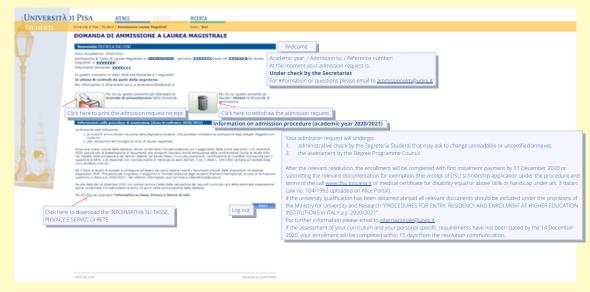

## **Admission request confirmation**

# Admission request to Master's Degree Programme