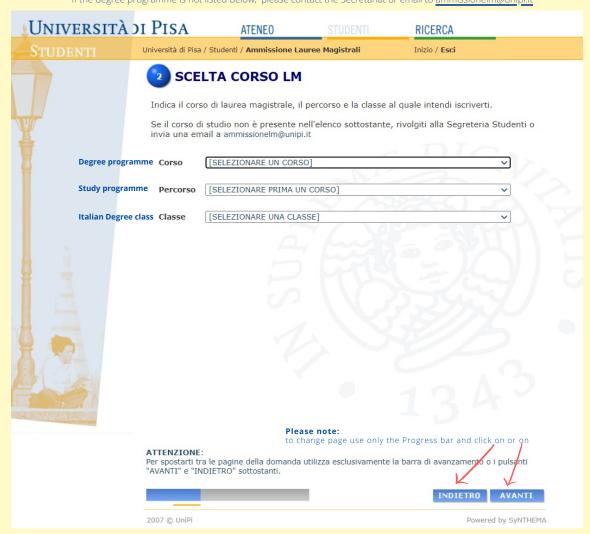

#### **Choose Master's Degree Programme**

Please enter **Degree Programme**, **Study programme** and **Italian Degree class**. If the degree programme is not listed below, please contact the Secretariat or email to <a href="mailto:ammissionelm@unipi.it">ammissionelm@unipi.it</a>