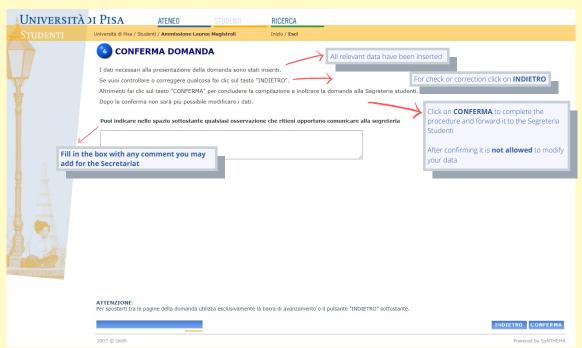

| Pow                                                                                                       | vered by SyNTHEMA                                                                                                                 |  |  |  |  |  |

## Required documents for the admission request



## **Admission request confirmation**



# Admission request to Master's Degree Programme







# **SEE YOU SOON IN PISA!**

For technical assistance on the portal: <a href="mailto:ammissionelm@unipi.it">ammissionelm@unipi.it</a>

For info about enrollment procedure and bureaucratic issues: wis@unipi.it