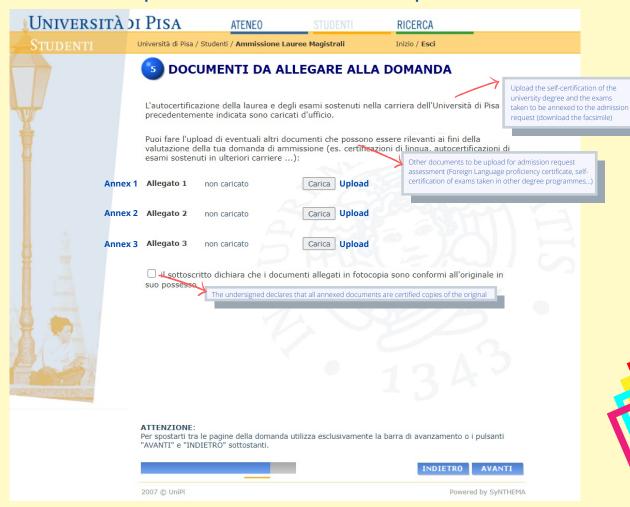

7 © UniPi                                                                                                                                                                                                                                                                                                                                                                                                                                                                                                    | Pow                                                                                                       | vered by SyNTHEMA                                                                                                                 |  |  |  |  |  |

## Required documents for the admission request



## **Admission request confirmation**



# Admission request to Master's Degree Programme







# **SEE YOU SOON IN PISA!**

For technical assistance on the portal: <a href="mailto:ammissionelm@unipi.it">ammissionelm@unipi.it</a>

For info about enrollment procedure and bureaucratic issues: wis@unipi.it