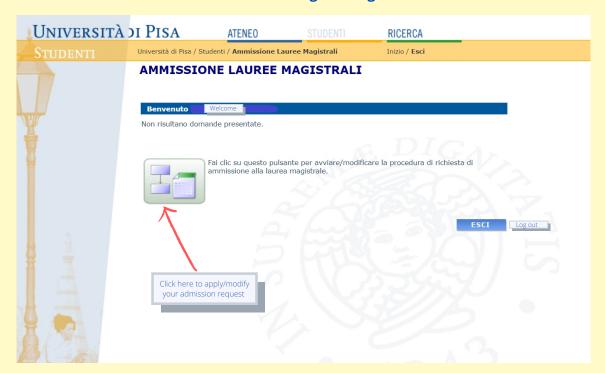

# AMMISSIONELM PORTAL HOW TO REGISTER







# **Register to the AMMISSIONELM PORTAL**



# The portal is available in Italian

ammissionelm.adm.unipi.it

#### **Access to the web Portal**



## **Admission to Master's Degree Programmes**





#### Personal data check

Please check your personal data. If not updated, please click on "Modifica dati anagrafici" Enter your phone and email details for urgent communications.

| Università | oi Pisa                                                                                                                                                                                                         | ATENEO                                                                                                         |                                                                                    | RICERCA              |                                                                                                                                  |                        |  |
|---------