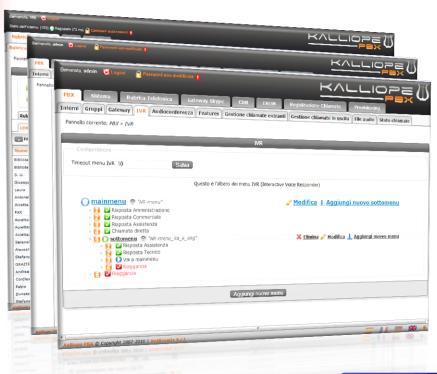

## KalliopePBX: Immediacy

KalliopePBX is designed to be operated even by those who do not have specific expertise on VoIP (telephone installers or end users)

Through a web interface for complete management and intuitive interface, you can configure all services with a few clicks.