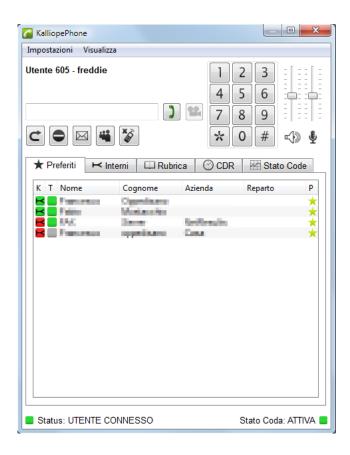

#### Multi platform operator seat

### Available in both CTI and Softphone mode

KalliopeFAX is a Green solution since it significantly reduces the amount of paper used within a company and involves an extremely low power consumption (5W average, 7W peak), this way ensuring a significant reduction of costs.