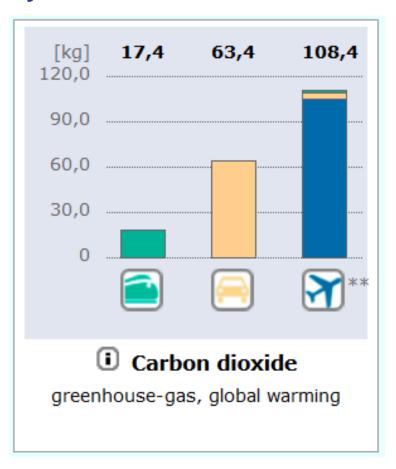

#### Milano-Roma one way only for each passenger.

Source: ecopassenger org

Ideally a big tree can absorb about 45Kg of  $CO_2$ /year. That tree needs 5 years to clear out our meeting.

But don't forget time...

From 6 to 11 additional hours over the meeting duration