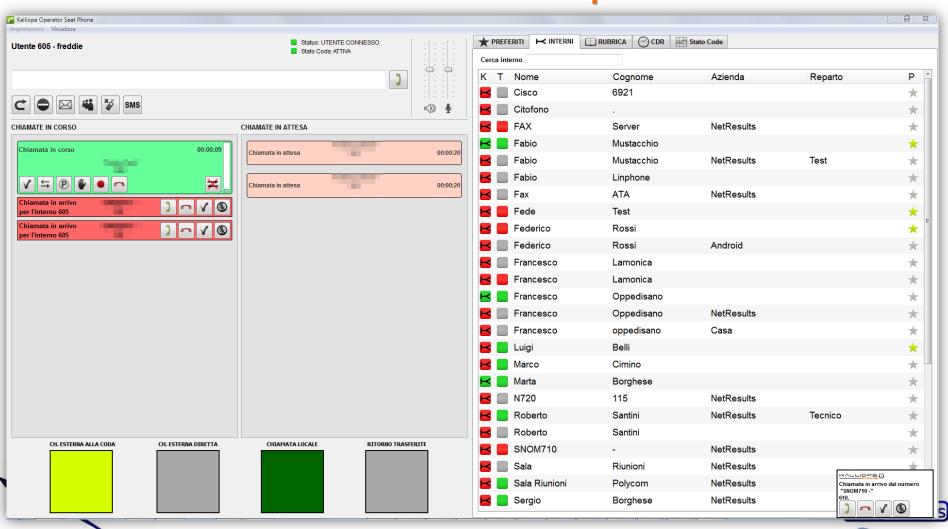

pePBX-LITE | 20          | $\infty$     | $\infty$     | No                   | No        | Yes                         |
| KalliopePBX-V3R  | 120         | <sub>∞</sub> | ∞            | Yes                  | Yes       | Yes                         |
| KalliopePBX-X1   | 60          | <b>∞</b>     | $\infty$     | Yes                  | Yes       | Yes                         |

(1) No trasncoding













## KalliopePBX Virtual Machine



• KalliopePBX is also available as a Virtual Machine in VMWare (vSphere 4.x and 5.x), to meet the needs of the most technologically advanced customers that have invested in virtualization platforms.

# **m**ware<sup>®</sup>

















# KalliopePBX Operator Seat

#### Multi platform operator seat

### Available in both CTI and Softphone mode







KalliopeFAX is a Green solution since it significantly reduces the amount of paper used within a company and involves an extremely low power consumption (5W average, 7W peak), this way ensuring a significant reduction of costs.

In addition, thanks to the lack of moving parts (fans, hard drives) and to the very small size (176 x 174 x 30 mm) KalliopeFAX can be placed in environments exposed to dust or vibrations without any risk to its proper functioning.





## KalliopePBX: Immediacy



KalliopePBX is designed to be operated even by those who do not have specific expertise on VoIP (telephone installers or end users)

Through a web interface for complete management and intuitive interface, you can configure all services with a few clicks.

# KalliopePBX means IMMEDIACY



Net Result