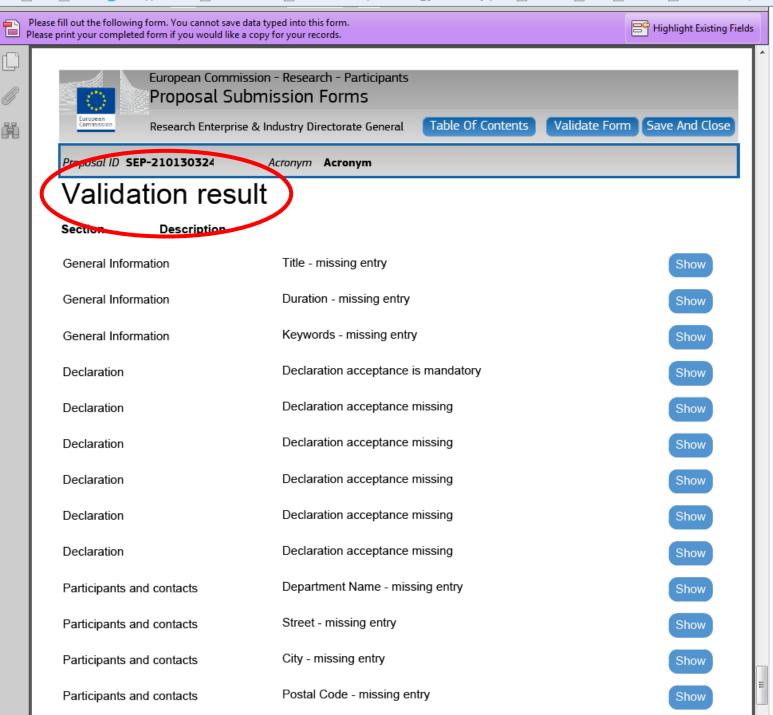

#### **PART B of the proposal**

**Applicants** <u>must follow</u> the structure outlined in GfA/SEP.