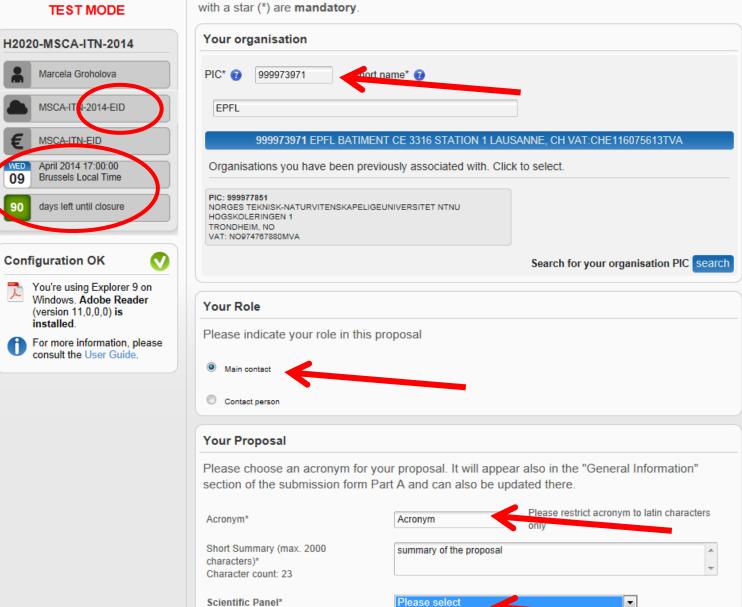

#### Step 3 Create a Draft Proposal

STEP 3 – Create DRAFT proposal

Please enter the following information to create a draft proposal. Please note that fields marked

< hack next > >

| Ple<br>Ple | Please fill out the following form. You cannot save data typed into this form.<br>Please print your completed form if you would like a copy for your records. |                         |                                        |             |                            |                     |                           |                     |                                               |                             |         | t Existing Fie |  |
|------------|---------------------------------------------------------------------------------------------------------------------------------------------------------------|-------------------------|----------------------------------------|-------------|----------------------------|---------------------|---------------------------|---------------------|-----------------------------------------------|-----------------------------|---------|----------------|--|
| Ľ          | Recruitment                                                                                                                                                   |                         |                                        |             |                            |                     |                           |                     |                                               |                             |         |                |  |
| 0          | European Commission - Research - Participants<br>Proposal Submission Forms                                                                                    |                         |                                        |             |                            |                     |                           |                     |                                               |                             |         |                |  |
| ñ          | Estopeat<br>Commission                                                                                                                                        | Research Enterprise     |                                        |             | al Table Of                | Contents            | Validate Form             | Save And Cl         | ose                                           |                             |         |                |  |
|            | Proposal ID                                                                                                                                                   | SEP-210130324           | Actony                                 | m Acronym   |                            |                     |                           |                     |                                               |                             |         |                |  |
|            | 3 - Budget                                                                                                                                                    |                         |                                        |             |                            |                     |                           |                     |                                               |                             |         |                |  |
|            | Researcher Nu                                                                                                                                                 | ımber                   | Recruiting Participant<br>(short name) |             |                            |                     | Planned start Duration Ad |                     |                                               | bb                          |         |                |  |
|            | 1                                                                                                                                                             | EPFL                    | FL 3 Remove                            |             |                            |                     |                           |                     |                                               |                             |         |                |  |
|            | 2                                                                                                                                                             | EPFL                    | -                                      |             |                            |                     | 5 T 18 Remo               |                     |                                               | ove                         |         |                |  |
|            | Total                                                                                                                                                         |                         |                                        |             |                            |                     | 54                        |                     |                                               |                             |         |                |  |
|            | Destinizant                                                                                                                                                   |                         |                                        | No of       | New                        | R                   | esearcher Unit Cost       |                     | Institutional Unit Cost                       |                             |         |                |  |
|            | Participant<br>Number                                                                                                                                         | Organisation Short Name | Country                                | researchers | Number of<br>person.months | Living<br>allowance | Mobility<br>Allowance     | Family<br>Allowance | Research, training<br>and networking<br>costs | Management<br>and overheads | TOTAL   |                |  |
|            | 1                                                                                                                                                             | EPFL                    | СН                                     | 2           | 54                         | 177 115             | 32 400                    | 13 500              | 97 200                                        | 64 800                      | 371 515 |                |  |
|            | Total                                                                                                                                                         |                         |                                        | 2           | 54                         | 177 115             | 32 400                    | 13.500              | 97 200                                        | 64 800                      | 371 515 |                |  |