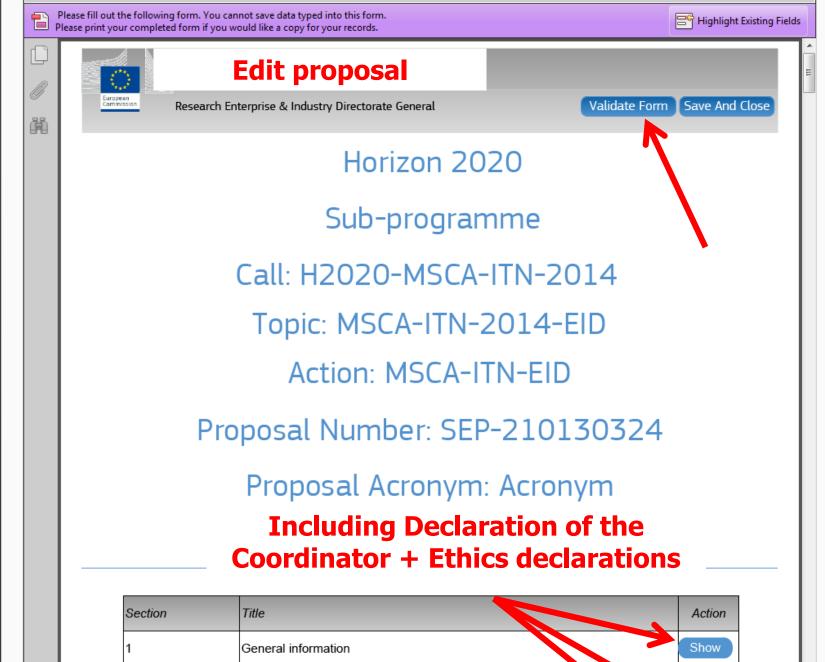

#### **PART B of the proposal**

**Applicants** <u>must follow</u> the structure outlined in GfA/SEP.