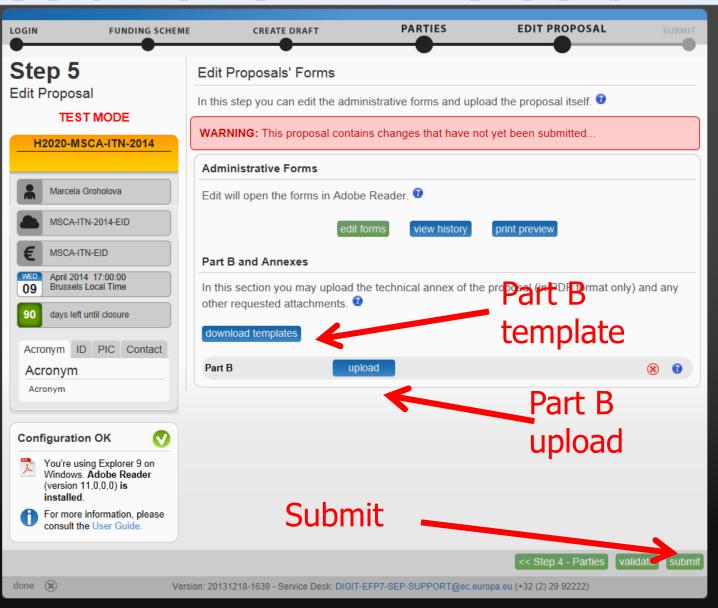

#### Step 3 Create a Draft Proposal

STEP 3 – Create DRAFT proposal

Please enter the following information to create a draft proposal. Please note that fields marked

< hack next > >

| Ple<br>Ple | Please fill out the following form. You cannot save data typed into this form.<br>Please print your completed form if you would like a copy for your records. |                         |                                        |             |                            |                     |                           |                     |                                               |                             |         | t Existing Fie |  |
|------------|---------------------------------------------------------------------------------------------------------------------------------------------------------------|-------------------------|----------------------------------------|-------------|----------------------------|---------------------|---------------------------|---------------------|-----------------------------------------------|-----------------------------|---------|----------------|--|
| Ľ          | Recruitment                                                                                                                                                   |                         |                                        |             |                            |                     |                           |                     |                                               |                             |         |                |  |
| 0          | European Commission - Research - Participants<br>Proposal Submission Forms                                                                                    |                         |                                        |             |                            |                     |                           |                     |                                               |                             |         |                |  |
| ñ          | Estopeat<br>Commission                                                                                                                                        | Research Enterprise     |                                        |             | al Table Of                | Contents            | Validate Form             | Save And Cl         | ose                                           |                             |         |                |  |
|            | Proposal ID                                                                                                                                                   | SEP-210130324           | Actony                                 | m Acronym   |                            |                     |                           |                     |                                               |                             |         |                |  |
|            | 3 - Budget                                                                                                                                                    |                         |                                        |             |                            |                     |                           |                     |                                               |                             |         |                |  |
|            | Researcher Nu                                                                                                                                                 | ımber                   | Recruiting Participant<br>(short name) |             |                            |                     | Planned start Duration Ad |                     |                                               | bb                          |         |                |  |
|            | 1                                                                                                                                                             | EPFL                    | FL 3 Remove                            |             |                            |                     |                           |                     |                                               |                             |         |                |  |
|            | 2                                                                                                                                                             | EPFL                    | -                                      |             |                            |                     | 5 T 18 Remo               |                     |                                               | ove                         |         |                |  |
|            | Total                                                                                                                                                         |                         |                                        |             |                            |                     | 54                        |                     |                                               |                             |         |                |  |
|            | Destinizant                                                                                                                                                   |                         |                                        | No of       | New                        | R                   | esearcher Unit Cost       |                     | Institutional Unit Cost                       |                             |         |                |  |
|            | Participant<br>Number                                                                                                                                         | Organisation Short Name | Country                                | researchers | Number of<br>person.months | Living<br>allowance | Mobility<br>Allowance     | Family<br>Allowance | Research, training<br>and networking<br>costs | Management<br>and overheads | TOTAL   |                |  |
|            | 1                                                                                                                                                             | EPFL                    | СН                                     | 2           | 54                         | 177 115             | 32 400                    | 13 500              | 97 200                                        | 64 800                      | 371 515 |                |  |
|            | Total                                                                                                                                                         |                         |                                        | 2           | 54                         | 177 115             | 32 400                    | 13.500              | 97 200                                        | 64 800                      | 371 515 |                |  |