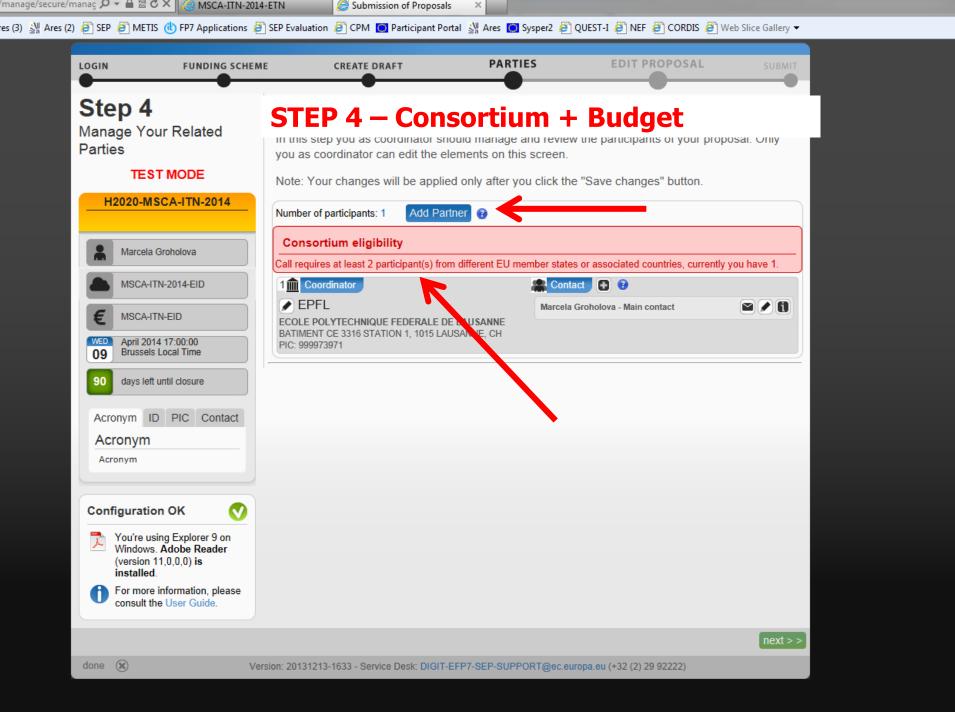

European Commission - Research - Participants Proposal Submission Forms

Research Enterprise & Industry Directorate General

Table Of Contents Validate Form Save And Close

2 Participants & contacts

Show

is - epicanis 2% Ares (2) 2% A