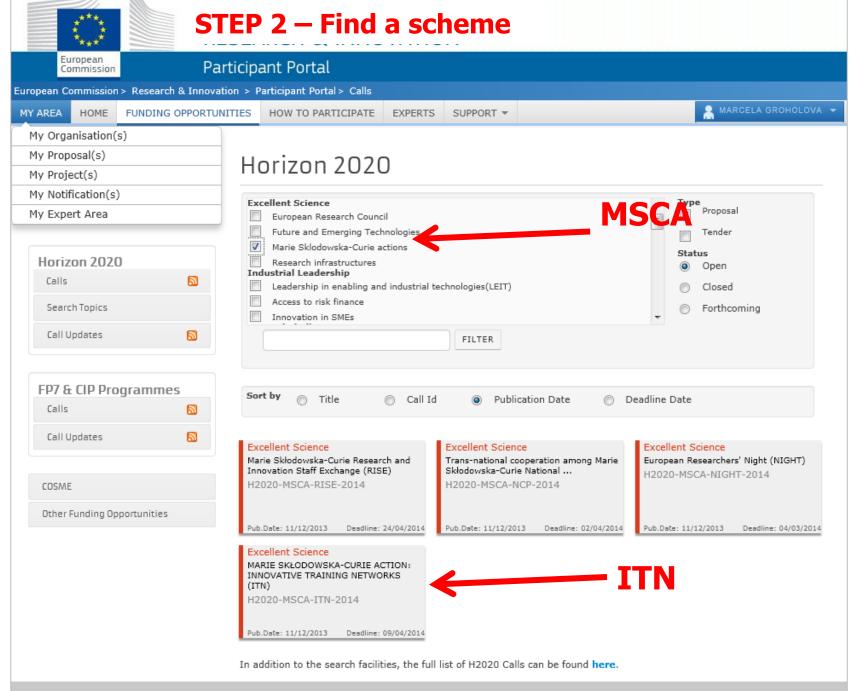

## Guide for Applicants Work Programme H2020-MSCA

Available on the Participant Portal under "Call documents"

ECAS login is necessary

Research Executive Agency

|                                |                     | FR French (Belgium) 🕐 Help 🤤                                                                                                                                                                                                                                                                                                                                                                                                                                                     |  |  |  |  |  |  |
|--------------------------------|---------------------|----------------------------------------------------------------------------------------------------------------------------------------------------------------------------------------------------------------------------------------------------------------------------------------------------------------------------------------------------------------------------------------------------------------------------------------------------------------------------------|--|--|--|--|--|--|
| nities/h2 🔎 🗕 🖻 🕈 🗙 🍯          | MSCA-ITN-2014-ETN   |                                                                                                                                                                                                                                                                                                                                                                                                                                                                                  |  |  |  |  |  |  |
| (2) 🧧 SEP 🧧 METIS 他 FP7        | Applications 🧧 SEP  | P Evaluation 🗿 CPM 🛄 Participant Portal 📓 Ares 🛄 Sysper2 🤌 QUEST-I 🤌 NEF 🎒 CORDIS 🎒 Web Slice Gallery 🕶                                                                                                                                                                                                                                                                                                                                                                          |  |  |  |  |  |  |
|                                | RESE                | (A-Z) Sitemap About this site Contact Legal Notice English •                                                                                                                                                                                                                                                                                                                                                                                                                     |  |  |  |  |  |  |
| European<br>Commission         | Particip            | pant Portal                                                                                                                                                                                                                                                                                                                                                                                                                                                                      |  |  |  |  |  |  |
| European Commission > Rese     | arch & Innovation > | Participant Portal > Opportunities                                                                                                                                                                                                                                                                                                                                                                                                                                               |  |  |  |  |  |  |
| MY AREA HOME FUNDING OPPORTUNI |                     | HOW TO PARTICIPATE EXPERTS SUPPORT -                                                                                                                                                                                                                                                                                                                                                                                                                                             |  |  |  |  |  |  |
| My Organisation(s)             |                     |                                                                                                                                                                                                                                                                                                                                                                                                                                                                                  |  |  |  |  |  |  |
| My Proposal(s)                 |                     |                                                                                                                                                                                                                                                                                                                                                                                                                                                                                  |  |  |  |  |  |  |
| My Project(s)                  |                     | MARIE SKŁODOWSKA-CURIE ACTION: INNOVATIVE TRAINING NETWORKS (ITN)                                                                                                                                                                                                                                                                                                                                                                                                                |  |  |  |  |  |  |
| My Notification(s)             |                     | H2020-MSCA-ITN-2014                                                                                                                                                                                                                                                                                                                                                                                                                                                              |  |  |  |  |  |  |
| My Expert Area                 |                     | Publication date 2013-12-11 Deadline Date 2014-04-09 17:00:00 (Brussels local time)                                                                                                                                                                                                                                                                                                                                                                                              |  |  |  |  |  |  |
|                                |                     | Total Call Budget €405,180,000 Main Pillar Excellent Science   Status Open OJ reference OJ C361 of 11 December 2013                                                                                                                                                                                                                                                                                                                                                              |  |  |  |  |  |  |
| Horizon 2020                   |                     | Status Open OJ reference OJ C361 of 11 December 2013                                                                                                                                                                                                                                                                                                                                                                                                                             |  |  |  |  |  |  |
| Calls                          | 5                   |                                                                                                                                                                                                                                                                                                                                                                                                                                                                                  |  |  |  |  |  |  |
| Search Topics                  |                     | <u>Topic:</u> Marie Skłodowska-Curie Innovative Training Networks MSCA-ITN-2014-<br>(ITN-ETN) ETN                                                                                                                                                                                                                                                                                                                                                                                |  |  |  |  |  |  |
| Call Updates                   |                     |                                                                                                                                                                                                                                                                                                                                                                                                                                                                                  |  |  |  |  |  |  |
|                                | Тс                  | opic Description Topic Conditions & Documents Submission Service                                                                                                                                                                                                                                                                                                                                                                                                                 |  |  |  |  |  |  |
| FP7 & CIP Program              | mes                 |                                                                                                                                                                                                                                                                                                                                                                                                                                                                                  |  |  |  |  |  |  |
| Calls                          | 🔊 Th                | The submission system will be <b>available soon for 2014 topics opened on 11. December</b> 2013. For <b>2014 topics with</b><br><b>an opening date</b> specified in the work programme, the submission system will be <b>opened</b> , <b>at the earliest</b> , <b>on that</b><br><b>date</b> . For <b>2015 topics</b> , <b>no proposals</b> can currently be <b>submitted</b> . The dates of opening of the submission system for<br>2015 topics will be provided later in 2014. |  |  |  |  |  |  |
| Call Updates                   | an da               |                                                                                                                                                                                                                                                                                                                                                                                                                                                                                  |  |  |  |  |  |  |
| COSME                          |                     | Submission link available soon                                                                                                                                                                                                                                                                                                                                                                                                                                                   |  |  |  |  |  |  |
| Other Funding Opportunit       |                     |                                                                                                                                                                                                                                                                                                                                                                                                                                                                                  |  |  |  |  |  |  |
|                                |                     | RESEARCH ON EUROPA CORDIS OLAF                                                                                                                                                                                                                                                                                                                                                                                                                                                   |  |  |  |  |  |  |