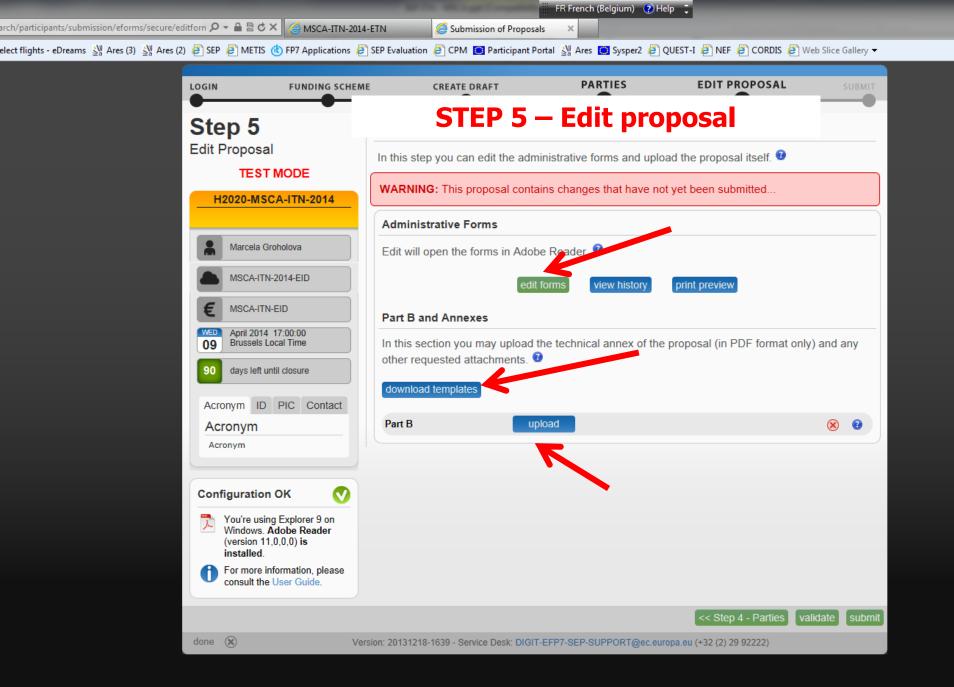

#### Step 3 Create a Draft Proposal

STEP 3 – Create DRAFT proposal

Please enter the following information to create a draft proposal. Please note that fields marked

< hack next > >

| Ple<br>Ple | Please fill out the following form. You cannot save data typed into this form.<br>Please print your completed form if you would like a copy for your records. |                         |                                        |             |                            |                     |                           |                     |                                               |                             |         | t Existing Fie |  |
|------------|---------------------------------------------------------------------------------------------------------------------------------------------------------------|-------------------------|----------------------------------------|-------------|----------------------------|---------------------|---------------------------|---------------------|-----------------------------------------------|-----------------------------|---------|----------------|--|
| Ľ          | Recruitment                                                                                                                                                   |                         |                                        |             |                            |                     |                           |                     |                                               |                             |         |                |  |
| 0          | European Commission - Research - Participants<br>Proposal Submission Forms                                                                                    |                         |                                        |             |                            |                     |                           |                     |                                               |                             |         |                |  |
| ñ          | Estopeat<br>Commission                                                                                                                                        | Research Enterprise     |                                        |             | al Table Of                | Contents            | Validate Form             | Save And Cl         | ose                                           |                             |         |                |  |
|            | Proposal ID                                                                                                                                                   | SEP-210130324           | Actony                                 | m Acronym   |                            |                     |                           |                     |                                               |                             |         |                |  |
|            | 3 - Budget                                                                                                                                                    |                         |                                        |             |                            |                     |                           |                     |                                               |                             |         |                |  |
|            | Researcher Nu                                                                                                                                                 | ımber                   | Recruiting Participant<br>(short name) |             |                            |                     | Planned start Duration Ad |                     |                                               | bb                          |         |                |  |
|            | 1                                                                                                                                                             | EPFL                    | FL 3 Remove                            |             |                            |                     |                           |                     |                                               |                             |         |                |  |
|            | 2                                                                                                                                                             | EPFL                    | -                                      |             |                            |                     | 5 T 18 Remo               |                     |                                               | ove                         |         |                |  |
|            | Total                                                                                                                                                         |                         |                                        |             |                            |                     | 54                        |                     |                                               |                             |         |                |  |
|            | Destinizant                                                                                                                                                   |                         |                                        | No of       | New                        | R                   | esearcher Unit Cost       |                     | Institutional Unit Cost                       |                             |         |                |  |
|            | Participant<br>Number                                                                                                                                         | Organisation Short Name | Country                                | researchers | Number of<br>person.months | Living<br>allowance | Mobility<br>Allowance     | Family<br>Allowance | Research, training<br>and networking<br>costs | Management<br>and overheads | TOTAL   |                |  |
|            | 1                                                                                                                                                             | EPFL                    | СН                                     | 2           | 54                         | 177 115             | 32 400                    | 13 500              | 97 200                                        | 64 800                      | 371 515 |                |  |
|            | Total                                                                                                                                                         |                         |                                        | 2           | 54                         | 177 115             | 32 400                    | 13.500              | 97 200                                        | 64 800                      | 371 515 |                |  |